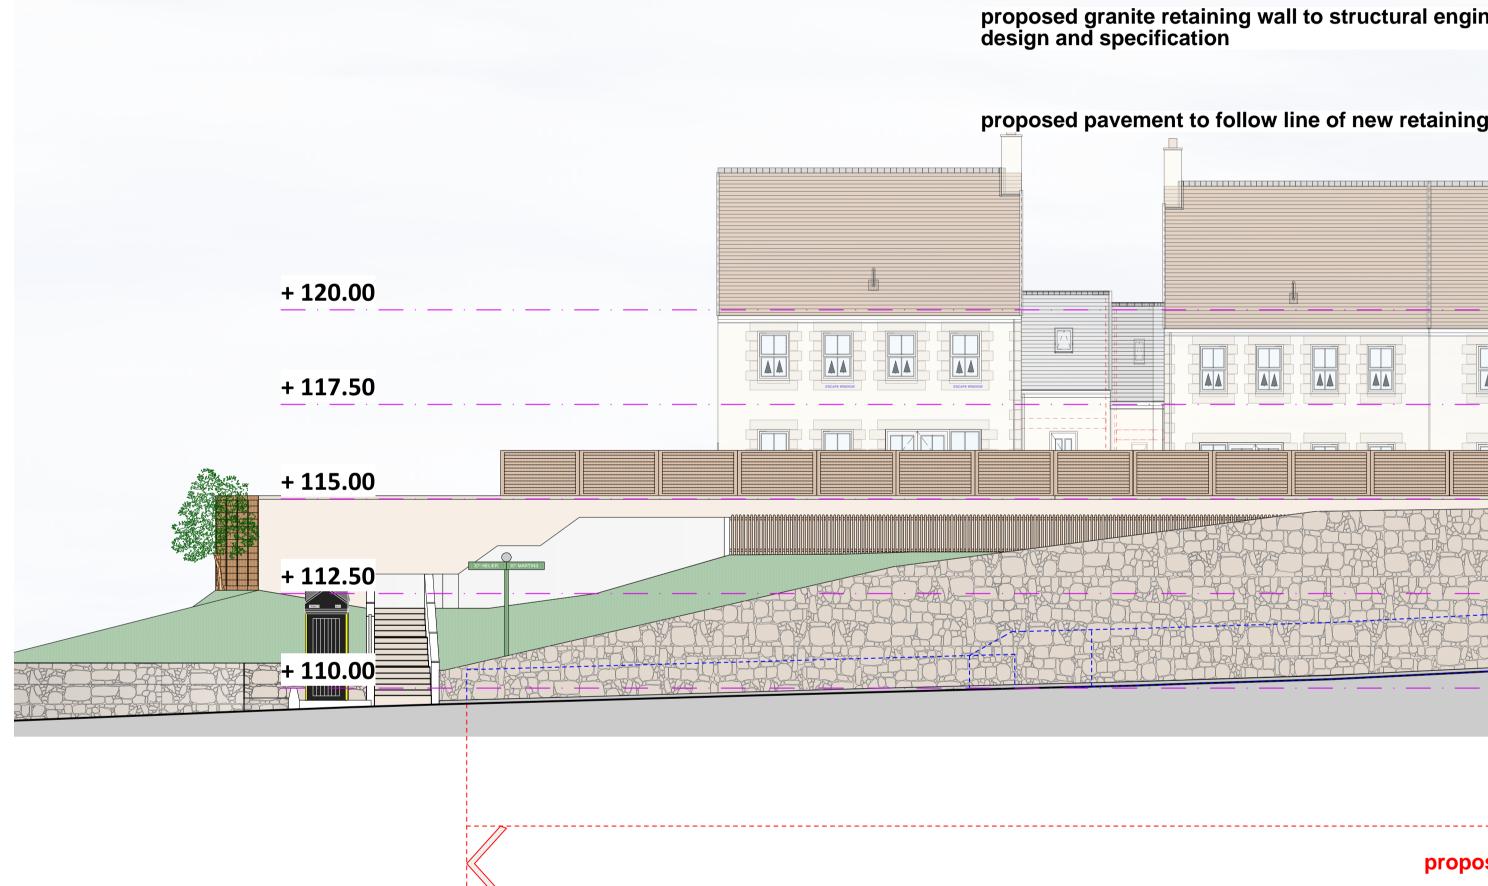

# proposed north elevation

| g wall                                              |  |
|-----------------------------------------------------|--|
|                                                     |  |
|                                                     |  |
|                                                     |  |
|                                                     |  |
|                                                     |  |
|                                                     |  |
|                                                     |  |
|                                                     |  |
| osed new pavement and granite faced retaining wall. |  |

proposed granite retaining wall and pavement to structural engineers design and specification

proposed new pavement and granite faced retaining wall.