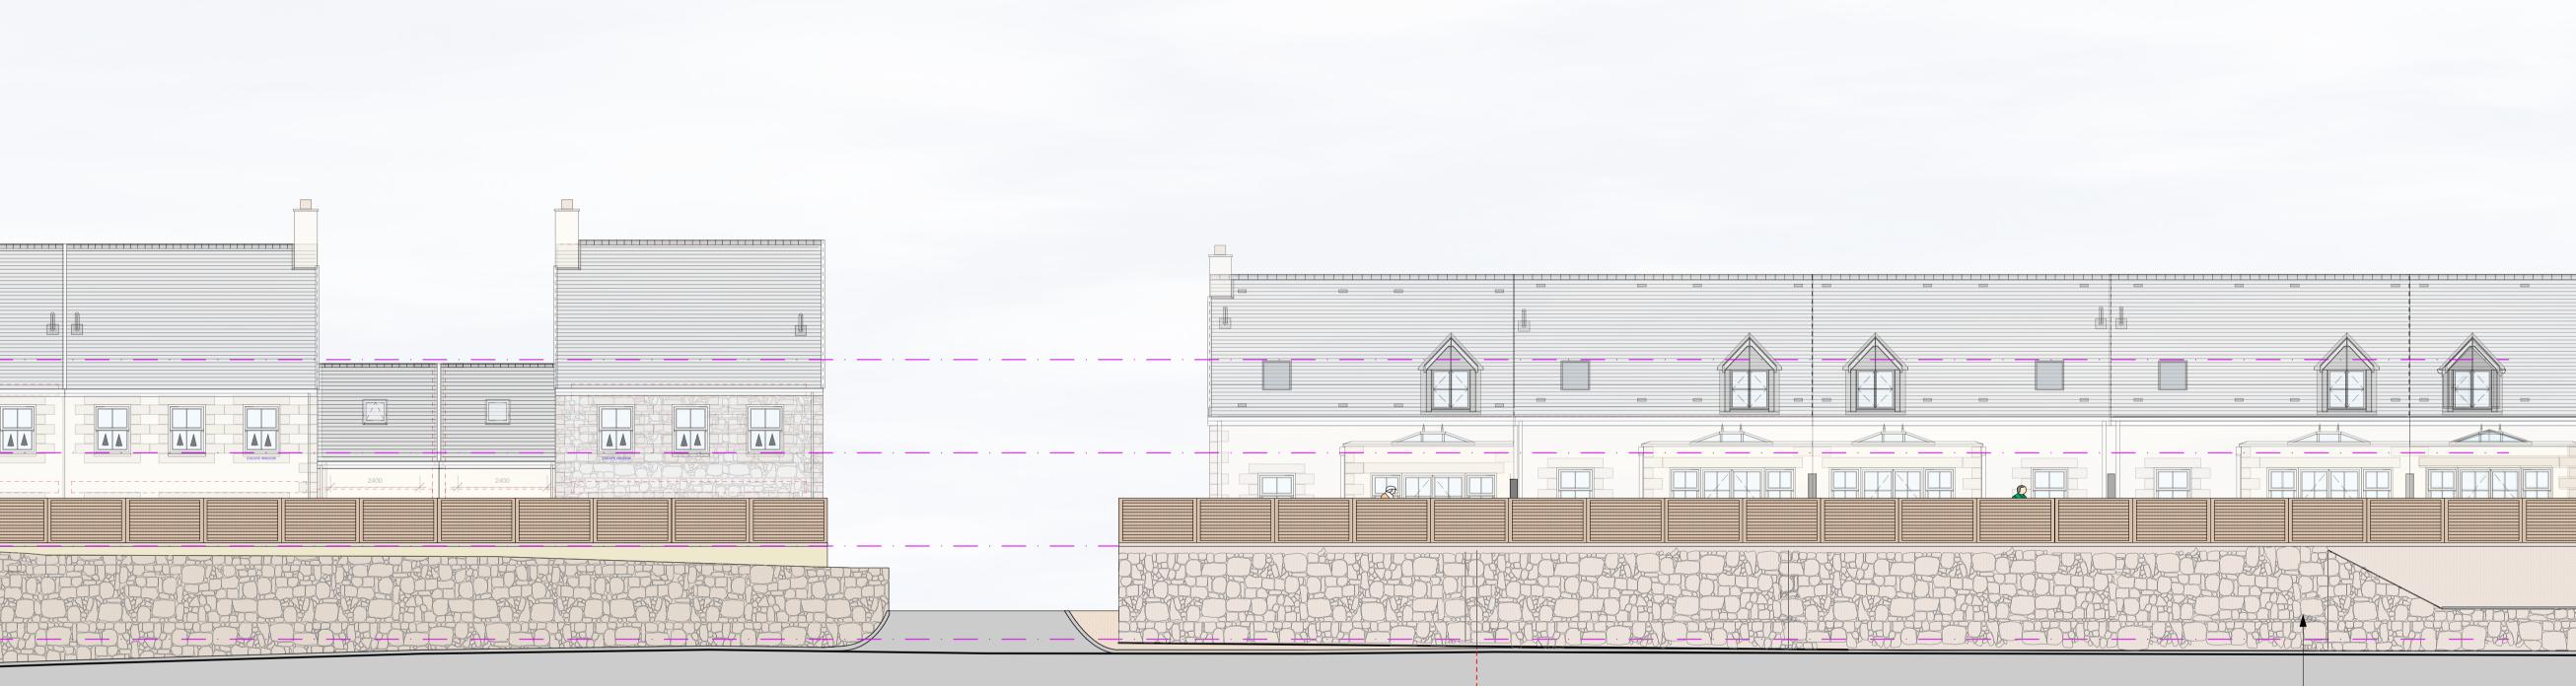

# proposed north elevation

| g wall                                              |  |
|-----------------------------------------------------|--|
|                                                     |  |
|                                                     |  |
|                                                     |  |
|                                                     |  |
|                                                     |  |
|                                                     |  |
|                                                     |  |
|                                                     |  |
| osed new pavement and granite faced retaining wall. |  |

proposed granite retaining wall and pavement to structural engineers design and specification

proposed new pavement and granite faced retaining wall.