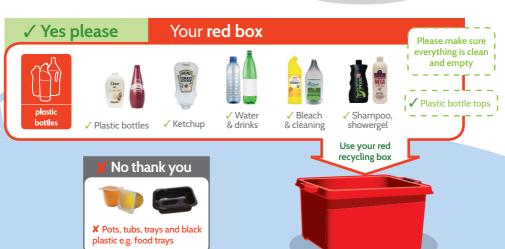

Please fill the recycling boxes with your:

- Mixed paper and card: blue box
- Plastic bottles: red box
- Metal packaging: black box

Around a third of Jersey's waste is currently recycled, together we can improve on this. Everything we collect for recycling is recycled and the parish of Trinity is making it even easier for you to reduce your waste and recycle more.