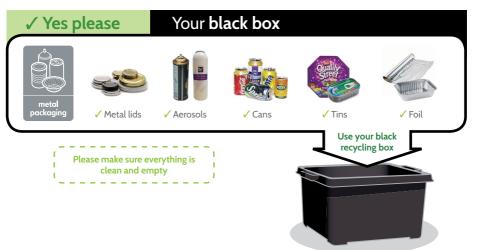

Please fill the recycling boxes with your:

- Mixed paper and card: blue box
- Plastic bottles: red box
- Metal packaging: black box

Around a third of Jersey's waste is currently recycled, together we can improve on this. Everything we collect for recycling is recycled and the parish of Trinity is making it even easier for you to reduce your waste and recycle more.