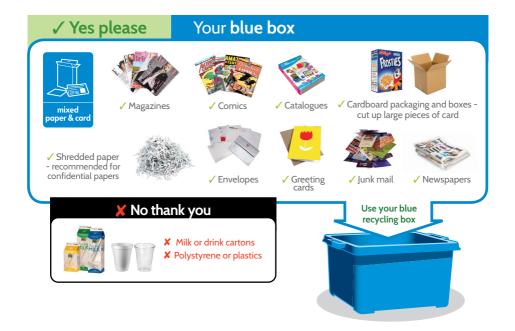

Please fill the recycling boxes with your:

- Mixed paper and card: blue box
- Plastic bottles: red box
- Metal packaging: black box

Around a third of Jersey's waste is currently recycled, together we can improve on this. Everything we collect for recycling is recycled and the parish of Trinity is making it even easier for you to reduce your waste and recycle more.